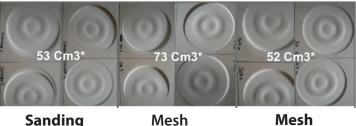

Perform the best among similar competitive products

Material Removal at the same time: 73CM3 (Cubic Meter)

Sanding Paper

**Paper** 

APACH

Mesh Other Brands