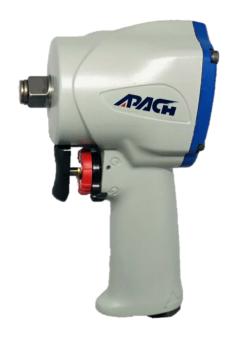

## 1/2" Stubby Air Impact Wrench

#### Features

- Mechanism: Jumbo Hammer
- Highest durable Japanese steel anvil
- Handle exhaust
- One hand operation for Forward & Reverse; 3 position for each side
- Powerful torque with Low noise
- Short Length: only 3-7/8" allows to easily access in cramped spaces
- Kit set suitable for Workshop, Auto repair & personal using
- Contents
  - -1pc AW050G 1/2" Stubby Air Impact Wrench
  - -1/2" Drive Impact Sockets: 10, 11, 13, 14, 17, 19, 21, 22mm
  - -1/2" Drive Wheel Protector Impact Socket: 17, 19, 21mm
  - -5" Extension bar