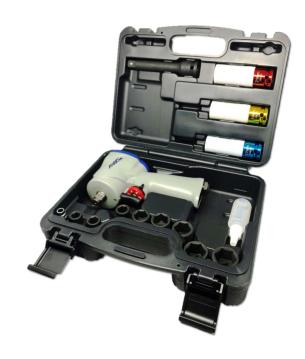

#### Features

- Mechanism: Jumbo Hammer
- Highest durable Japanese steel anvil
- Handle exhaust
- One hand operation for Forward & Reverse; 3 position for each side
- Powerful torque with Low noise
- Short Length: only 3-7/8" allows to easily access in cramped spaces
- Kit set suitable for Workshop, Auto repair & personal using
- Contents
  - -1pc AW050G 1/2" Stubby Air Impact Wrench
  - -1/2" Drive Impact Sockets: 10, 11, 13, 14, 17, 19, 21, 22mm
  - -1/2" Drive Wheel Protector Impact Socket: 17, 19, 21mm
  - -5" Extension bar