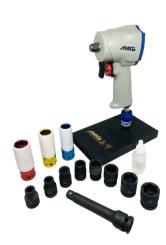

#### Features

- Mechanism: Jumbo Hammer
- Highest durable Japanese steel anvil
- Handle exhaust
- One hand operation for Forward & Reverse; 3 position for each side
- Powerful torque with Low noise
- Short Length: only 3-7/8" allows to easily access in cramped spaces
- Kit set suitable for Workshop, Auto repair & personal using
- Contents
  - -1pc AW050G 1/2" Stubby Air Impact Wrench
  - -1/2" Drive Impact Sockets: 10, 11, 13, 14, 17, 19, 21, 22mm
  - -1/2" Drive Wheel Protector Impact Socket: 17, 19, 21mm
  - -5" Extension bar