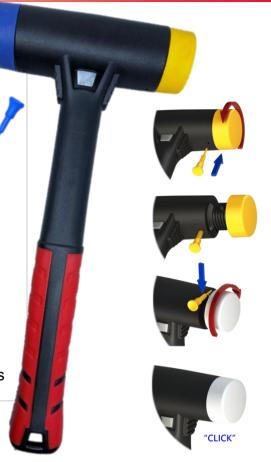

## Five Types of Rubber / Metal Heads Replaceable Patented Locking Design Ensure User's Safety

## **Features**

- Hammer Heads Replaceable (Two Sides) Five Types of Hammer Heads
- Get One Hammer Instead of Buying Several Traditional Hammers
- Traditional Hammers like Mallet Rubber, Mallet Soft Faced, Dead Blow, Mallet Copper & Rawhide Could be Replaced
- Patented Special Design: Locking System Make Working **Environment Safer!**
- Well Balanced Handle
- Weather Resistant and Easy to Clean
- Total weight: 650g and overall length: 30cm
- Applicable to Various Environment According to Different Heads

- Heads will not get loosening and come off while using
  - Locking system ensure user's safety
- $\overline{\mathbf{V}}$ Screw thread will not get damaged Easily
  - Hammer and thread are one-piece design
- $\sqrt{}$ Rubber heads may not be twisted under pressure
- ablaEasy to change heads